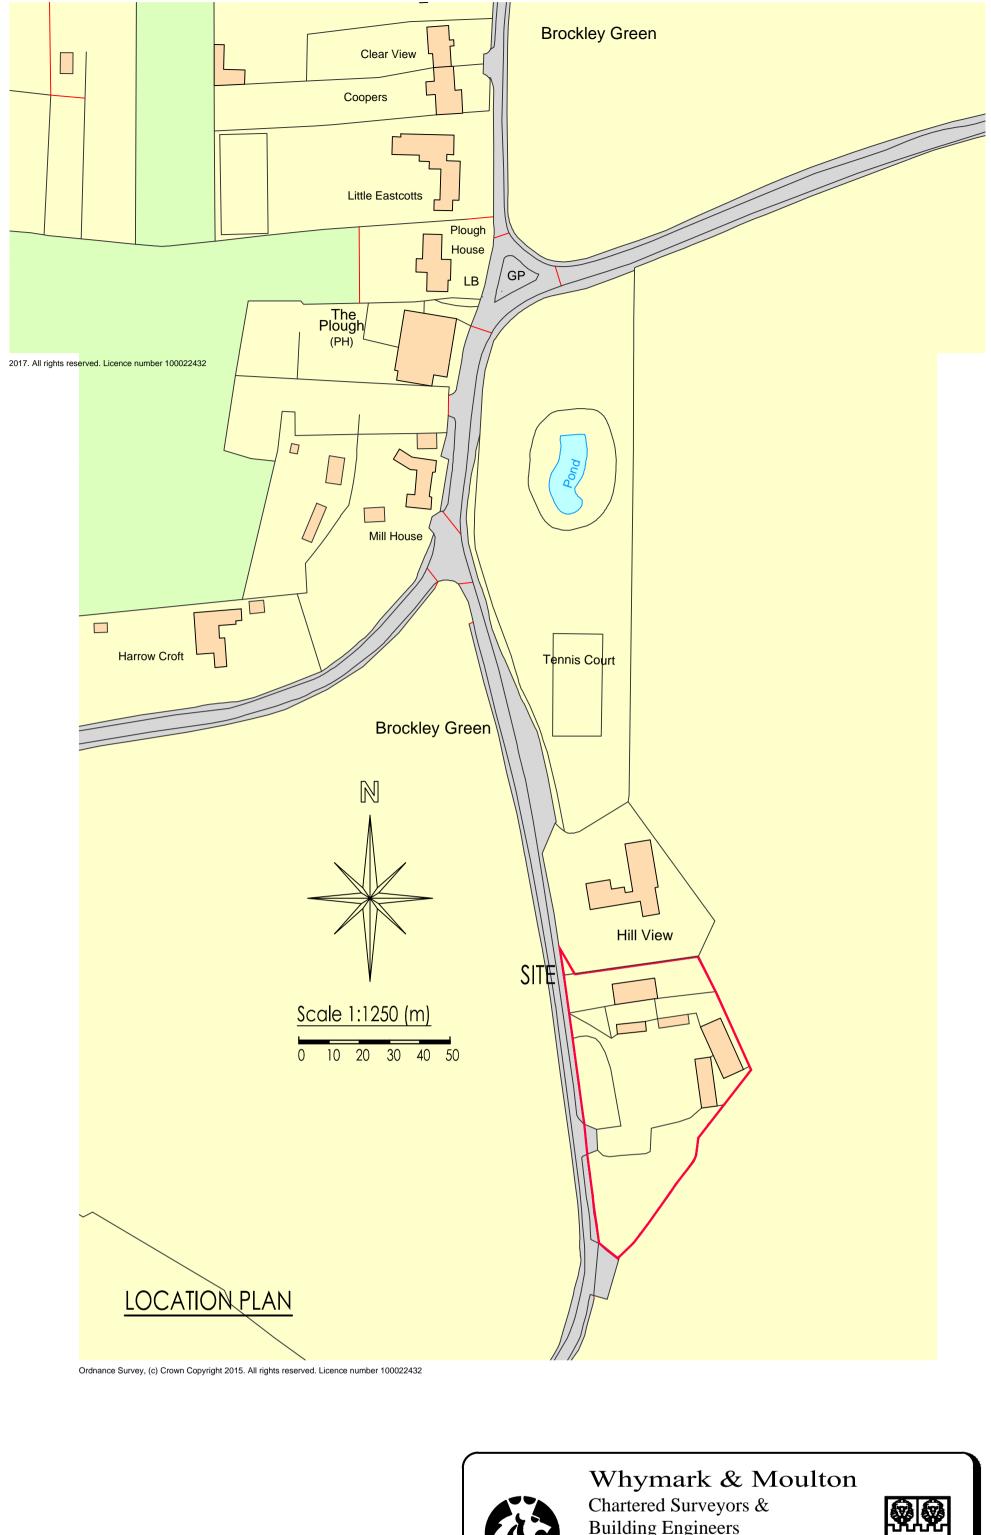

| fig                                     | Chartered Surveyors &<br>Building Engineers                                       |                          |
|-----------------------------------------|-----------------------------------------------------------------------------------|--------------------------|
| RICS                                    | 14 Cornard Road, Sudbury,<br>Suffolk. CO10 2XA                                    | ociation of<br>ENGINEERS |
|                                         | Tele: 01787 371371                                                                |                          |
|                                         |                                                                                   |                          |
| Project                                 | PROPOSED REDEVELOPMENT<br>LAND AND BUILDINGS AT HILL VIEW<br>SIMMS LANE<br>HUNDON |                          |
|                                         | SITE LAYOUT AND STREET ELEVATION                                                  |                          |
| Scale                                   | 1:200, 1:500, 1:1250 Date April 2                                                 | 018                      |
| Drawing No                              | 16/076-01 в                                                                       |                          |
|                                         |                                                                                   |                          |
| Amendments<br>A May 2018<br>B June 2018 | s<br>Site layout amended<br>B Bin Storage and Collection Points shown             |                          |