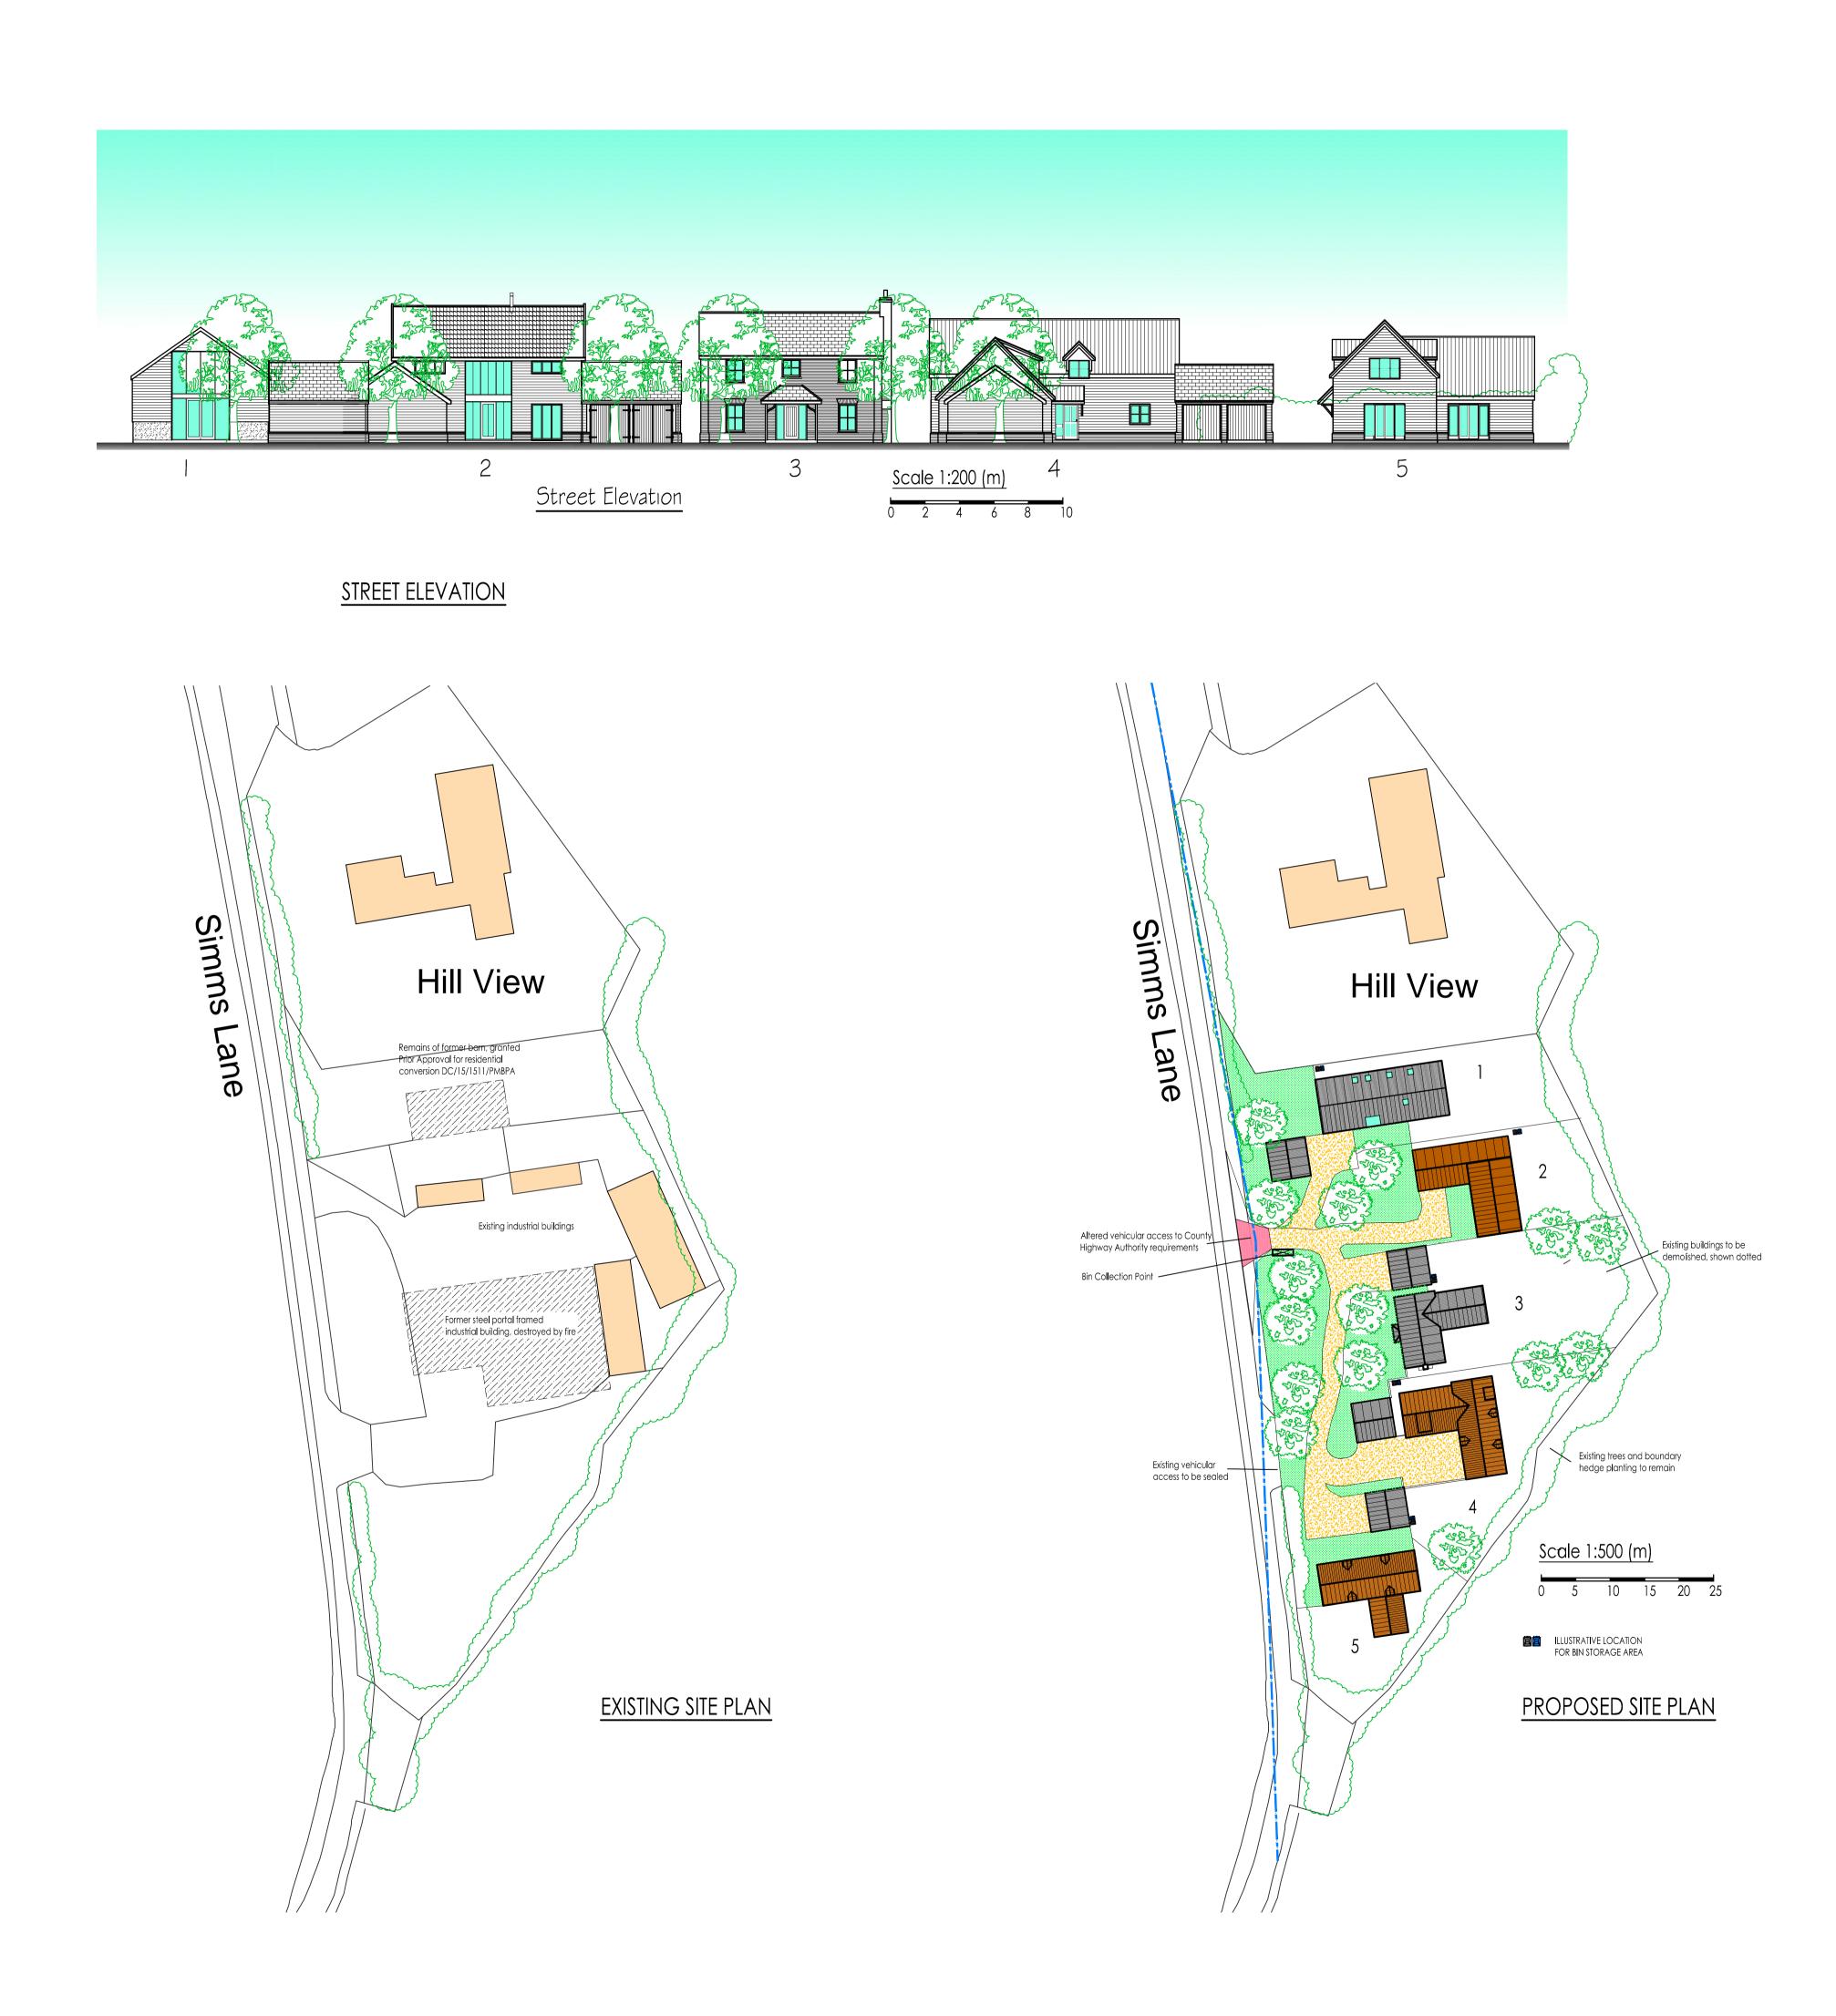

| fig                                     | Chartered Surveyors &<br>Building Engineers                                       |                          |
|-----------------------------------------|-----------------------------------------------------------------------------------|--------------------------|
| RICS                                    | 14 Cornard Road, Sudbury,<br>Suffolk. CO10 2XA                                    | ociation of<br>ENGINEERS |
|                                         | Tele: 01787 371371                                                                |                          |
|                                         |                                                                                   |                          |
| Project                                 | PROPOSED REDEVELOPMENT<br>LAND AND BUILDINGS AT HILL VIEW<br>SIMMS LANE<br>HUNDON |                          |
|                                         | SITE LAYOUT AND STREET ELEVATION                                                  |                          |
| Scale                                   | 1:200, 1:500, 1:1250 Date April 2                                                 | 018                      |
| Drawing No                              | 16/076-01 в                                                                       |                          |
|                                         |                                                                                   |                          |
| Amendments<br>A May 2018<br>B June 2018 | s<br>Site layout amended<br>B Bin Storage and Collection Points shown             |                          |

une 2018 Bin Storage and Collec